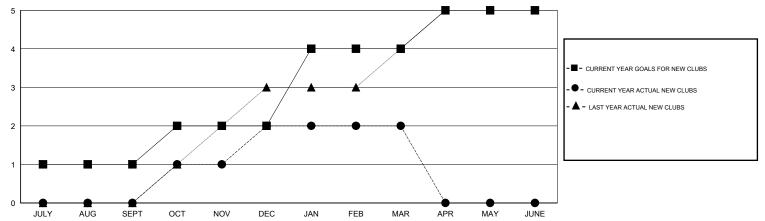

CT/NOV/DEC   | 1                | 2                   | 0                          | 2                           | OCT/NOV/DEC           | 65                 | 121                        | 61                           | 60                          |
| JAN/FEB/MAR   | 2                | 0                   | 5                          | -5                          | JAN/FEB/MAR           | 95                 | 40                         | 115                          | -75                         |
| APR/MAY/JUNE  | 1                | 0                   | 0                          | 0                           | APR/MAY/JUNE          | 35                 | 0                          | 0                            | 0                           |

### GOALS AND ACTUAL NEW CLUBS CUMULATIVE



#### GOALS AND ACTUAL MEMBERS CUMULATIVE



| DROPPED CLUBS: 5  DROPPED MEMBERS |                 | 53 CLUBS OF 82 ADDED 1 OR MORE<br>NEW MEMBERS | GENDER DISTRIBU<br>MALE<br>FEMALE     | 1,698 (82.55%)<br>359 (17.45%) |            |
|-----------------------------------|-----------------|-----------------------------------------------|---------------------------------------|--------------------------------|------------|
| DECEASED  CLUB CANCELLED  OTHER   | 10<br>89<br>112 | CLICK HERE FOR HEALTH ASSESSMENT DATA         | FAMILY UNIT MEMBERS HEAD OF HOUSEHOLD |                                | 578<br>272 |
| TOTAL                             | 211             |                                               | NON-HEAD OF HOUSEHOL                  | 306                            |