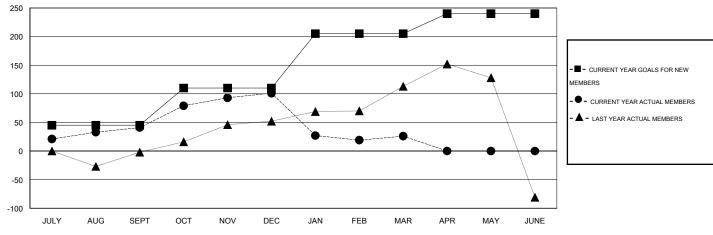

#### GOALS AND ACTUAL MEMBERS CUMULATIVE

| DROPPED CLUBS: 5  DROPPED MEMBERS |                 | 53 CLUBS OF 82 ADDED 1 OR MORE<br>NEW MEMBERS | GENDER DISTRIBU<br>MALE<br>FEMALE     | 1,698 (82.55%)<br>359 (17.45%) |            |
|-----------------------------------|-----------------|-----------------------------------------------|---------------------------------------|--------------------------------|------------|
| DECEASED  CLUB CANCELLED  OTHER   | 10<br>89<br>112 | CLICK HERE FOR HEALTH ASSESSMENT DATA         | FAMILY UNIT MEMBERS HEAD OF HOUSEHOLD |                                | 578<br>272 |
| TOTAL                             | 211             |                                               | NON-HEAD OF HOUSEHOL                  | 306                            |            |